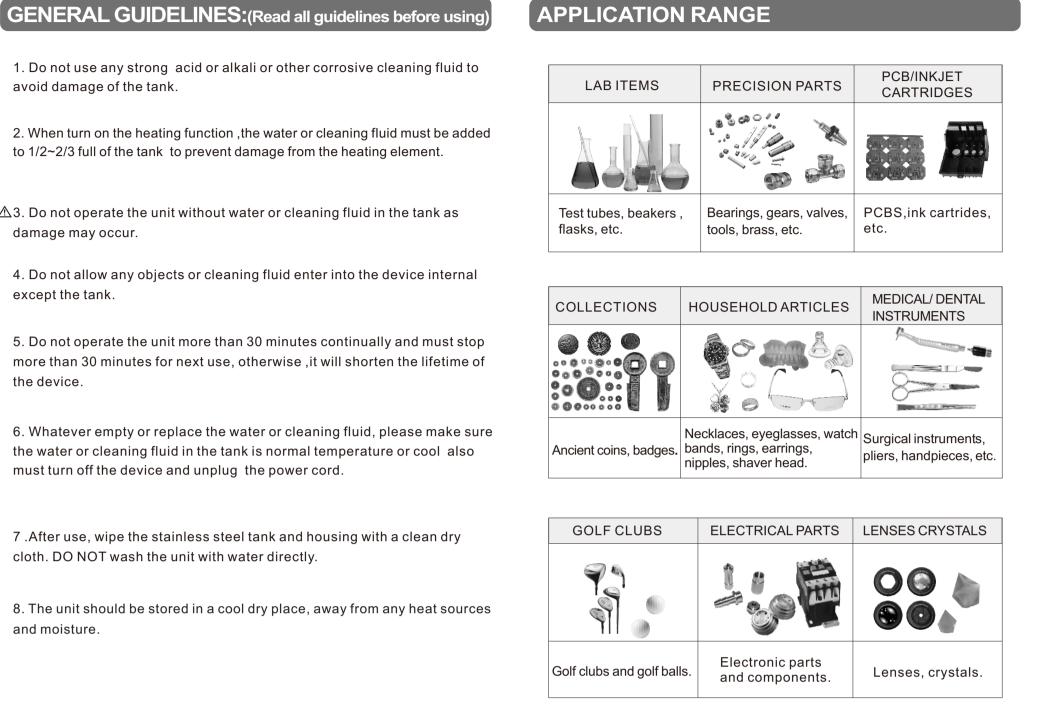

## 140\*210mm

封底

PS-06A

0.6 L

150x85x65mm

50W

40KHz

180S, 360S





must turn off the device and unplug the power cord.

cloth. DO NOT wash the unit with water directly.

and moisture.





MODEL

CAPACITY

TANK SIZE

FREQ

**ULTRASONIC POWER** 

TIMER SETTING







\*No handle for model PS-08A, PS-10A

PS-120A(110V&220V)

CE RoHS 🖶 🗵



\*No power connector and power switch for model PS-80A(110V), PS-100A(110V),













setting temperature, the heating process stops automatically and the heating indication light goes off ). Ambient~80°C is selectable, but 40°C~60°C is advisable. You can rotate the "Time knob & "C" knob to "OFF" position during the cleaning process to make the ultrasonic and heating stop separately .When cleaning is finished, turn off the power switch on the rear of unit and disconnect the unit from the electrical supply.