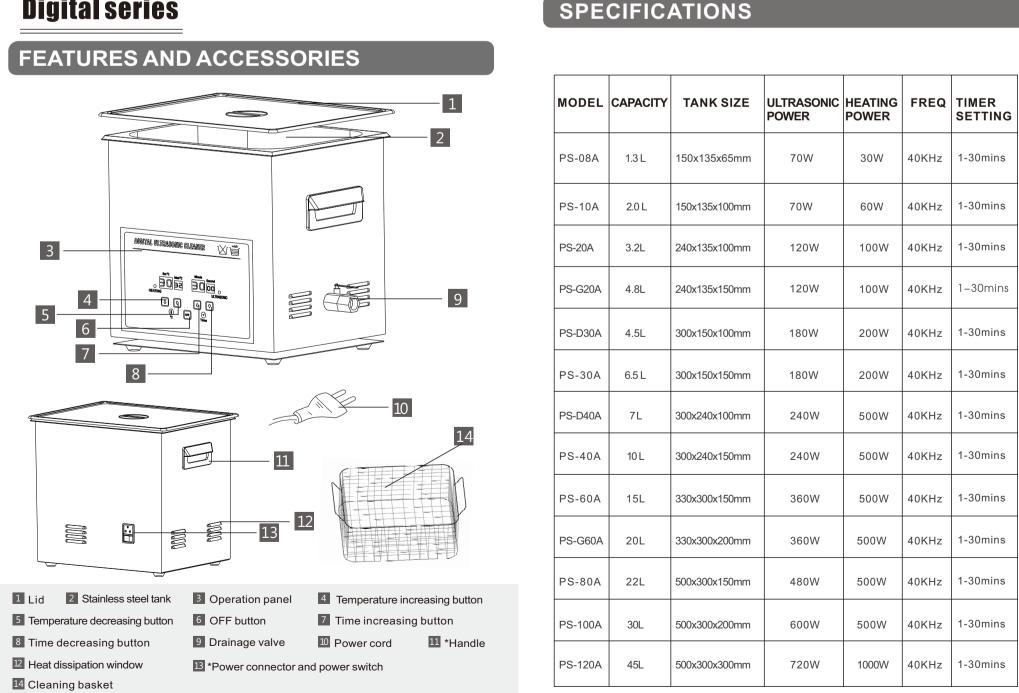

## 140\*210mm

封底

PS-06A

0.6 L

150x85x65mm

50W

40KHz

180S, 360S

must turn off the device and unplug the power cord.

cloth. DO NOT wash the unit with water directly.

and moisture.

MODEL

CAPACITY

TANK SIZE

FREQ

**ULTRASONIC POWER** 

TIMER SETTING

\*No handle for model PS-08A, PS-10A

PS-120A(110V&220V)

CE RoHS 🖶 🗵

\*No power connector and power switch for model PS-80A(110V), PS-100A(110V),

setting temperature, the heating process stops automatically and the heating indication light goes off ). Ambient~80°C is selectable, but 40°C~60°C is advisable. You can rotate the "Time knob & "C" knob to "OFF" position during the cleaning process to make the ultrasonic and heating stop separately .When cleaning is finished, turn off the power switch on the rear of unit and disconnect the unit from the electrical supply.