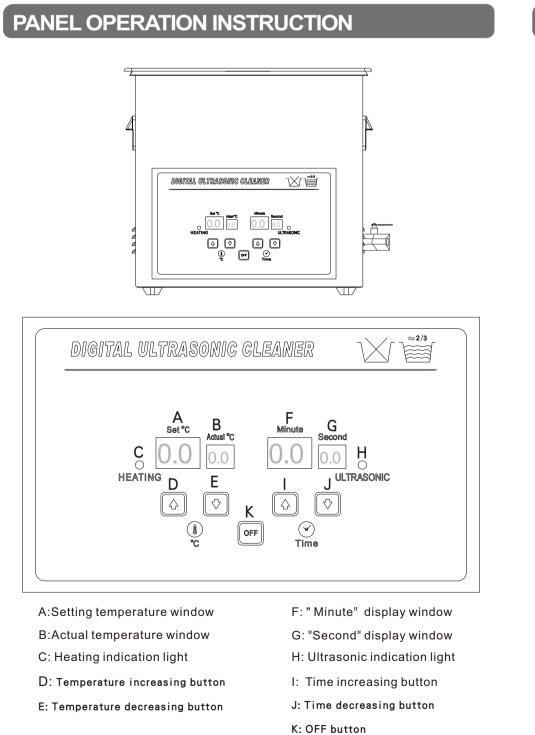

## 140\*210mm

封底

PS-06A

0.6 L

150x85x65mm

50W

40KHz

180S, 360S





must turn off the device and unplug the power cord.

cloth. DO NOT wash the unit with water directly.

and moisture.





MODEL

CAPACITY

TANK SIZE

FREQ

**ULTRASONIC POWER** 

TIMER SETTING







\*No handle for model PS-08A, PS-10A

PS-120A(110V&220V)

CE RoHS 🖶 🗵



\*No power connector and power switch for model PS-80A(110V), PS-100A(110V),













setting temperature, the heating process stops automatically and the heating indication light goes off ). Ambient~80°C is selectable, but 40°C~60°C is advisable. You can rotate the "Time knob & "C" knob to "OFF" position during the cleaning process to make the ultrasonic and heating stop separately .When cleaning is finished, turn off the power switch on the rear of unit and disconnect the unit from the electrical supply.