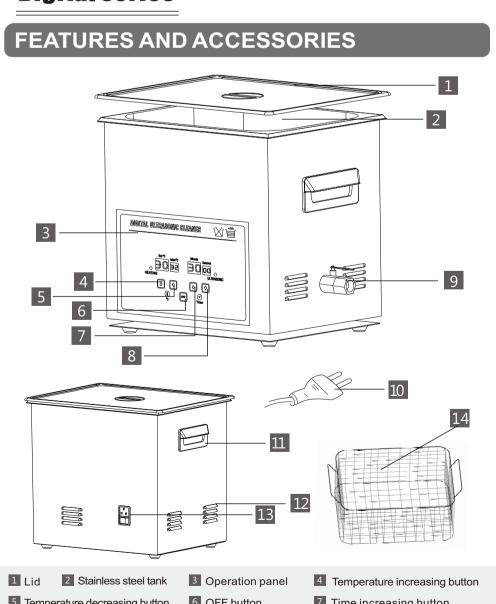

TIMER SETTING

\*No handle for model PS-08A, PS-10A

PS-120A(110V&220V)

CE RoHS 🖶 🗵

\*No power connector and power switch for model PS-80A(110V), PS-100A(110V),

setting temperature, the heating process stops automatically and the heating indication light goes off ). Ambient~80°C is selectable, but 40°C~60°C is advisable. You can rotate the "Time knob & "C" knob to "OFF" position during the cleaning process to make the ultrasonic and heating stop separately .When cleaning is finished, turn off the power switch on the rear of unit and disconnect the unit from the electrical supply.