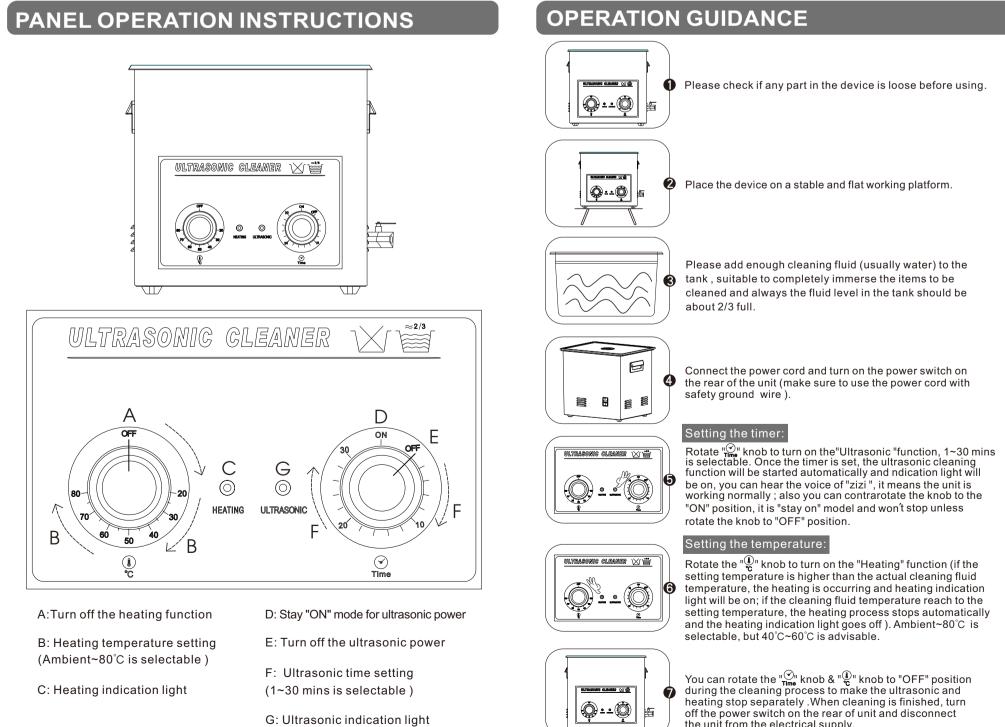

TIMER SETTING

\*No handle for model PS-08A, PS-10A

PS-120A(110V&220V)

CE RoHS 🖶 🗵

\*No power connector and power switch for model PS-80A(110V), PS-100A(110V),

setting temperature, the heating process stops automatically and the heating indication light goes off ). Ambient~80°C is selectable, but 40°C~60°C is advisable. You can rotate the "Time knob & "C" knob to "OFF" position during the cleaning process to make the ultrasonic and heating stop separately .When cleaning is finished, turn off the power switch on the rear of unit and disconnect the unit from the electrical supply.