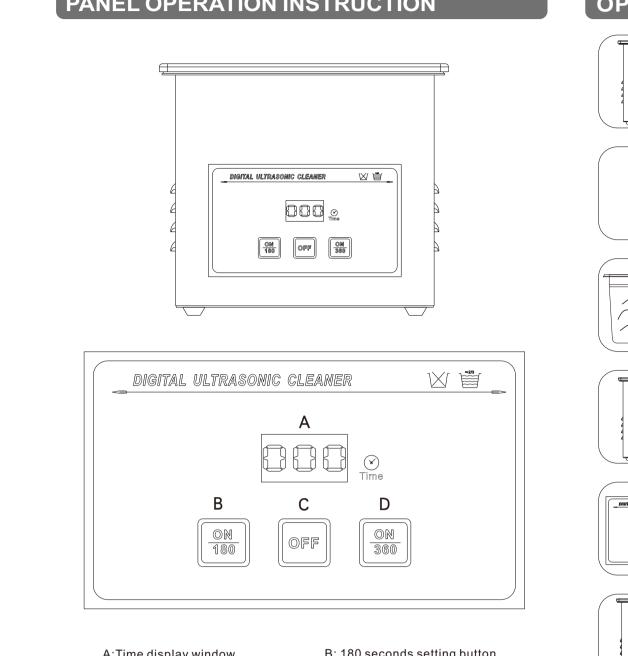

must turn off the device and unplug the power cord.

cloth. DO NOT wash the unit with water directly.

and moisture.

MODEL

CAPACITY

TANK SIZE

FREQ

**ULTRASONIC POWER** 