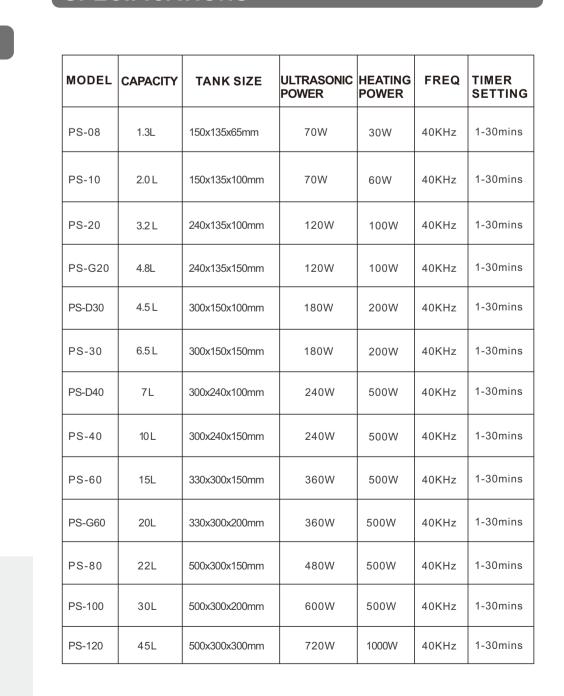

## 140\*210mm

封底

PS-06A

0.6 L

150x85x65mm

50W

40KHz

180S, 360S

must turn off the device and unplug the power cord.

cloth. DO NOT wash the unit with water directly.

and moisture.

MODEL

CAPACITY

TANK SIZE

FREQ

**ULTRASONIC POWER** 

TIMER SETTING

\*No handle for model PS-08A, PS-10A

PS-120A(110V&220V)

CE RoHS 🖶 🗵

\*No power connector and power switch for model PS-80A(110V), PS-100A(110V),

setting temperature, the heating process stops automatically and the heating indication light goes off ). Ambient~80°C is selectable, but 40°C~60°C is advisable. You can rotate the "Time knob & "C" knob to "OFF" position during the cleaning process to make the ultrasonic and heating stop separately .When cleaning is finished, turn off the power switch on the rear of unit and disconnect the unit from the electrical supply.