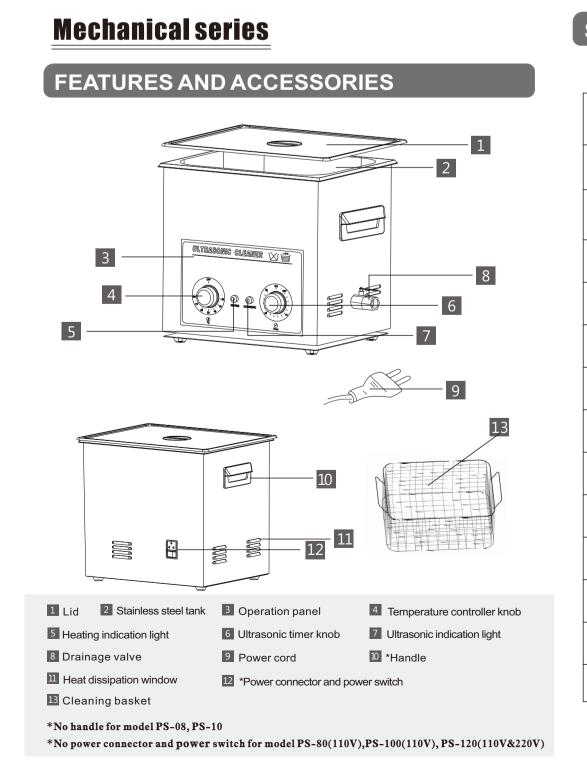

## 140\*210mm

封底

PS-06A

0.6 L

150x85x65mm

50W

40KHz

180S, 360S





must turn off the device and unplug the power cord.

cloth. DO NOT wash the unit with water directly.

and moisture.





MODEL

CAPACITY

TANK SIZE

FREQ

**ULTRASONIC POWER** 

TIMER SETTING







\*No handle for model PS-08A, PS-10A

PS-120A(110V&220V)

CE RoHS 🖶 🗵



\*No power connector and power switch for model PS-80A(110V), PS-100A(110V),













setting temperature, the heating process stops automatically and the heating indication light goes off ). Ambient~80°C is selectable, but 40°C~60°C is advisable. You can rotate the "Time knob & "C" knob to "OFF" position during the cleaning process to make the ultrasonic and heating stop separately .When cleaning is finished, turn off the power switch on the rear of unit and disconnect the unit from the electrical supply.