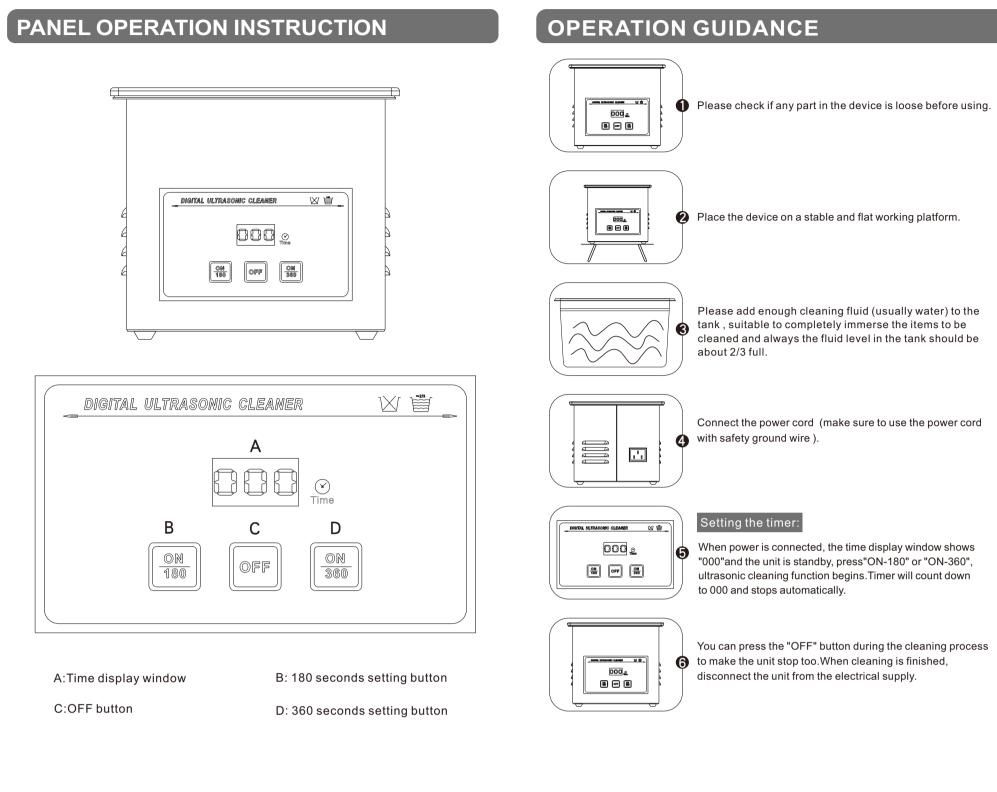

must turn off the device and unplug the power cord.

cloth. DO NOT wash the unit with water directly.

and moisture.

MODEL

CAPACITY

TANK SIZE

FREQ

**ULTRASONIC POWER** 