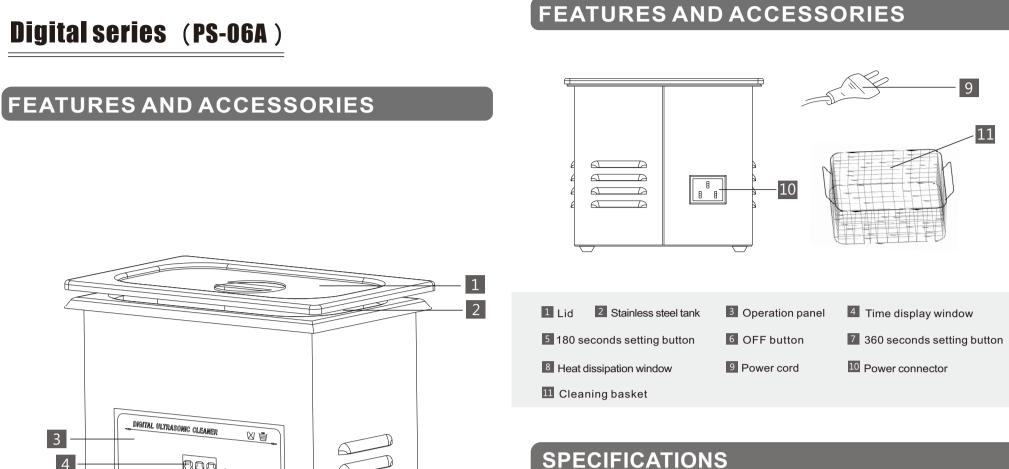

## 140\*210mm

封底

PS-06A

0.6 L

150x85x65mm

50W

40KHz

180S, 360S

must turn off the device and unplug the power cord.

cloth. DO NOT wash the unit with water directly.

and moisture.

MODEL

CAPACITY

TANK SIZE

FREQ

**ULTRASONIC POWER** 