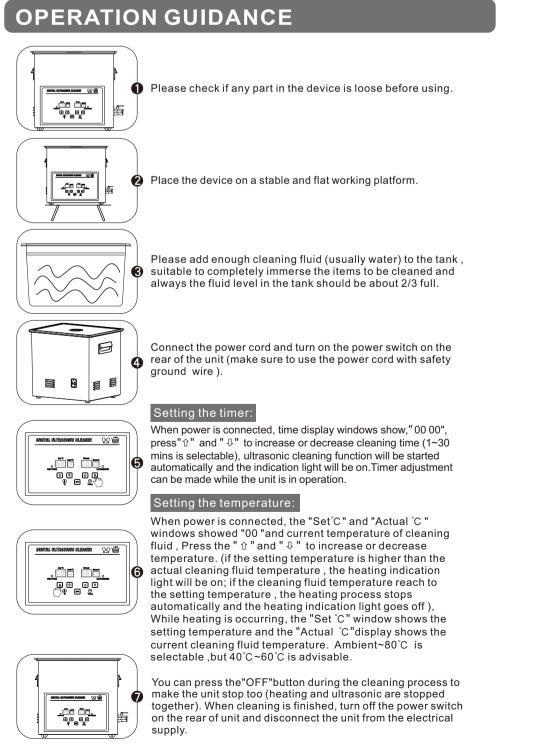

TIMER SETTING

\*No handle for model PS-08A, PS-10A

PS-120A(110V&220V)

CE RoHS 🖶 🗵

\*No power connector and power switch for model PS-80A(110V), PS-100A(110V),

setting temperature, the heating process stops automatically and the heating indication light goes off ). Ambient~80°C is selectable, but 40°C~60°C is advisable. You can rotate the "Time knob & "C" knob to "OFF" position during the cleaning process to make the ultrasonic and heating stop separately .When cleaning is finished, turn off the power switch on the rear of unit and disconnect the unit from the electrical supply.